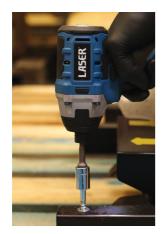

## **Power Extensions 3pc**

A set of 3 power extensions for driving 1/4"D, 3/8"D and 1/2"D sockets with quick chuck facility.

## **Additional Information**

- Power extensions to convert power drill to drive 1/4"D, 3/8"D & 1/2"D sockets. Ideal for cordless drills and bit drivers.
- Provide greater access for hard to reach fasteners.
- Quick chuck fixing for ease and speed of use.
- 1/4"D, 3/8"D extension length: 65mm; 1/2"D extension length: 72mm.
- Set of 3 extension set with wobble function available, please see Laser Part No. 8149.