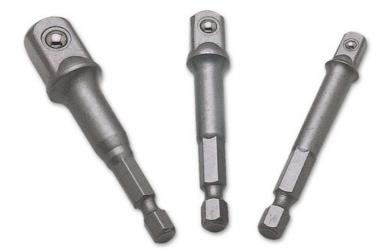

## **Power Extensions 3pc**

A set of 3 power extensions for driving 1/4"D, 3/8"D and 1/2"D sockets with quick chuck facility.

## **Additional Information**

- Power extensions to convert power drill to drive 1/4"D, 3/8"D & 1/2"D sockets. Ideal for cordless drills and bit drivers.
- Provide greater access for hard to reach fasteners.
- Quick chuck fixing for ease and speed of use.
- 1/4"D, 3/8"D extension length: 65mm; 1/2"D extension length: 72mm.
- Set of 3 extension set with wobble function available, please see Laser Part No. 8149.